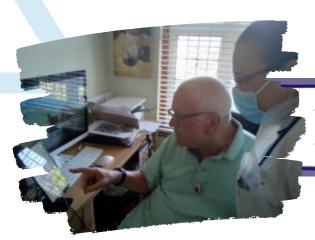

# The Kara Project

At the beginning of the Covid-19 pandemic, the team worked closely with partners Alcove and Rethink to implement a rapid rollout of **Kara** devices. These are video carephones which can make voice and video calls, set reminders and prompts, and be installed remotely. This technology enabled virtual care to be delivered, minimising face to face contact and limiting 'hands on' care to essential tasks only. They also enabled people to maintain social contacts and personal relationships, mitigating the risk of social isolation throughout the pandemic.

At the Health Tech Digital Awards, the Kara project came **first** in the 'Best COVID-19 Solution for Safeguarding the Vulnerable' category.